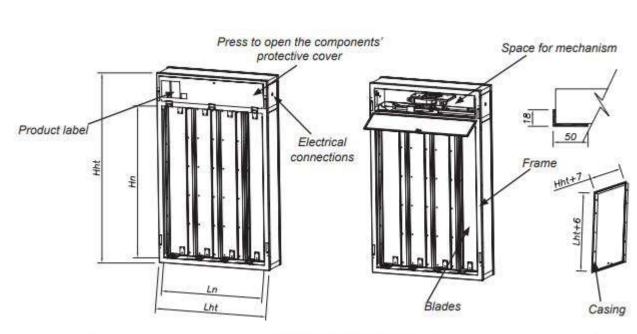

## Smoke Evacuation Damper

| L Dimensions (see drawing)    |                               |                                 |  |  |  |
|-------------------------------|-------------------------------|---------------------------------|--|--|--|
| Number of blades (N)          | Nominal dimensions<br>Ln (mm) | External dimensions<br>Lht (mm) |  |  |  |
| 2                             | 354                           | 418                             |  |  |  |
| 3                             | 527                           | 591                             |  |  |  |
| 4                             | 700                           | 764                             |  |  |  |
| H Dimensions                  |                               |                                 |  |  |  |
| Nominal dimensions<br>Hn (mm) | 1                             |                                 |  |  |  |
| 200 to 1000mm                 |                               |                                 |  |  |  |