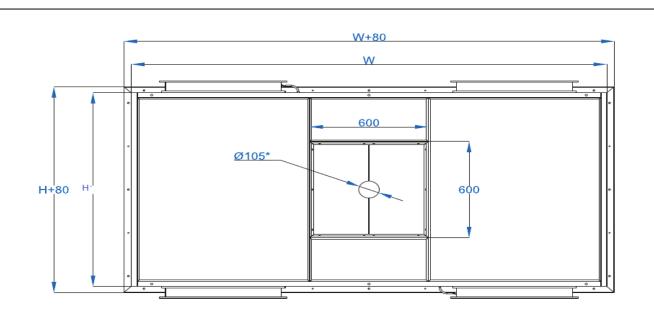

| Item | W(mm) | H(mm) | L(mm) | Filter<br>Width<br>(mm) | Filter<br>Height<br>(mm) | Axis<br>Filter<br>T (mm) | Filter<br>Unit | Duct Width<br>A (mm) | Duct Height<br>B (mm) | Lighting 2x18W<br>IP65 |  |
|------|-------|-------|-------|-------------------------|--------------------------|--------------------------|----------------|----------------------|-----------------------|------------------------|--|
| 1    | 2400  | 1200  | 450   | 610                     | 305                      | 1474                     | 2              | 586                  | 281                   | 2x3600 Lumen           |  |
| 2    | 2400  | 1400  | 450   | 610                     | 305                      | 1474                     | 2              | 586                  | 281                   | 2x3600 Lumen           |  |
| 3    | 2400  | 1600  | 450   | 610                     | 305                      | 1474                     | 4              | 586                  | 281                   | 4x7200 Lumen           |  |
| 4    | 2400  | 1800  | 450   | 610                     | 305                      | 1474                     | 4              | 586                  | 281                   | 4x7200 Lumen           |  |
| 5    | 2400  | 2000  | 450   | 610                     | 305                      | 1474                     | 4              | 586                  | 281                   | 4x7200 Lumen           |  |
| 6    | 2400  | 2200  | 450   | 610                     | 305                      | 1474                     | 4              | 586                  | 281                   | 4x7200 Lumen           |  |
| 7    | 2400  | 2400  | 450   | 610                     | 305                      | 1474                     | 4              | 586                  | 281                   | 6x10800 Lumen          |  |
| 8    | 3000  | 2400  | 450   | 610                     | 305                      | 2074                     | 4              | 586                  | 281                   | 6x10800 Lumen          |  |
| 9    | 3000  | 2800  | 450   | 610                     | 457                      | 2074                     | 4              | 586                  | 281                   | 6x10800 Lumen          |  |
| 10   | 3000  | 3000  | 450   | 610                     | 457                      | 2074                     | 4              | 586                  | 281                   | 6x10800 Lumen          |  |