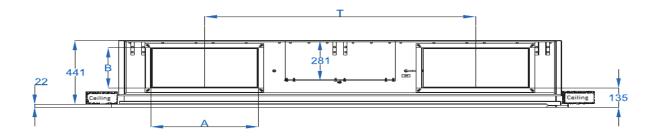

| Item | W(mm) | H(mm) | L(mm) | Filter<br>Width<br>(mm) | Filter<br>Height<br>(mm) | Axis<br>Filter<br>T (mm) | Filter<br>Unit | Duct Width<br>A (mm) | Duct Height<br>B (mm) | Lighting 2x18W<br>IP65 |  |
|------|-------|-------|-------|-------------------------|--------------------------|--------------------------|----------------|----------------------|-----------------------|------------------------|--|
| 1    | 2400  | 1200  | 450   | 610                     | 305                      | 1474                     | 2              | 586                  | 281                   | 2x3600 Lumen           |  |
| 2    | 2400  | 1400  | 450   | 610                     | 305                      | 1474                     | 2              | 586                  | 281                   | 2x3600 Lumen           |  |
| 3    | 2400  | 1600  | 450   | 610                     | 305                      | 1474                     | 4              | 586                  | 281                   | 4x7200 Lumen           |  |
| 4    | 2400  | 1800  | 450   | 610                     | 305                      | 1474                     | 4              | 586                  | 281                   | 4x7200 Lumen           |  |
| 5    | 2400  | 2000  | 450   | 610                     | 305                      | 1474                     | 4              | 586                  | 281                   | 4x7200 Lumen           |  |
| 6    | 2400  | 2200  | 450   | 610                     | 305                      | 1474                     | 4              | 586                  | 281                   | 4x7200 Lumen           |  |
| 7    | 2400  | 2400  | 450   | 610                     | 305                      | 1474                     | 4              | 586                  | 281                   | 6x10800 Lumen          |  |
| 8    | 3000  | 2400  | 450   | 610                     | 305                      | 2074                     | 4              | 586                  | 281                   | 6x10800 Lumen          |  |
| 9    | 3000  | 2800  | 450   | 610                     | 457                      | 2074                     | 4              | 586                  | 281                   | 6x10800 Lumen          |  |
| 10   | 3000  | 3000  | 450   | 610                     | 457                      | 2074                     | 4              | 586                  | 281                   | 6x10800 Lumen          |  |