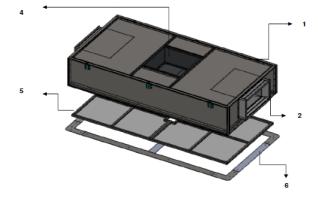

## **Four Filter Inlet**

- 1 Main Case
- 2 H13/H14 Hepa Filter
- 3 Inner Enlightning
- 4 Pendant Box
- 5 Laminiser
- 6 Frame Parts

Standard Material: 304 Stainless Steel.

Optional:. Galvanized Steel Sheet