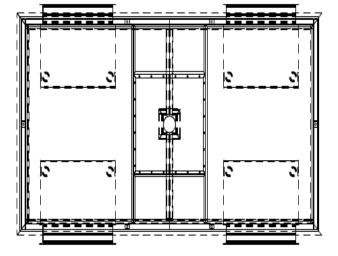

## LAMINAR FLOW UNITS IN OPERATING THEATRES Stainless Steel

Option:

Two Filter Inlet Four Filter Inlet