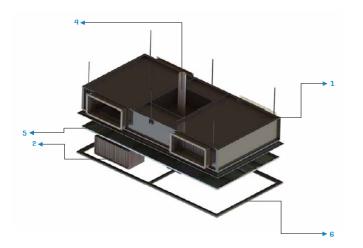

## **Four Filter Inlet**

- 1 Main Case
- 2 H13/H14 Hepa Filter
- 3 Inner Enlightning
- 4 Pendant Box
- 5 Laminiser
- 6 Frame Parts

Standard Material: 304 Stainless Steel.

Optional:. Galvanized Steel Sheet