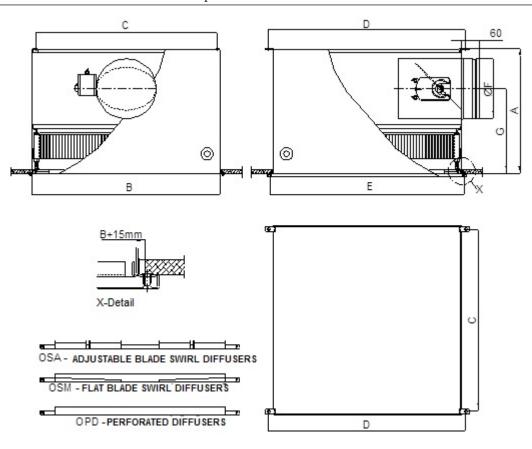

## Hospital Hepa Filter Box with Hepa Filter

HFB-1 Duct Collar Connection Side HFB-2 Duct Collar Connection Top

| FilterType | Filter Size(mm) | Α   | В   | С   | D   | E   | F   | G   |
|------------|-----------------|-----|-----|-----|-----|-----|-----|-----|
| Α          | 305 x 305 x 78  | 363 | 318 | 294 | 347 | 334 | 148 | 256 |
| В          | 457 x 457 x 78  | 400 | 470 | 446 | 499 | 486 | 198 | 274 |
| С          | 535 x 535 x 78  | 400 | 548 | 524 | 577 | 564 | 198 | 274 |
| D          | 575 x 575 x 78  | 400 | 588 | 564 | 617 | 604 | 198 | 274 |
| E          | 610 x 610 x 78  | 400 | 623 | 599 | 652 | 639 | 198 | 274 |