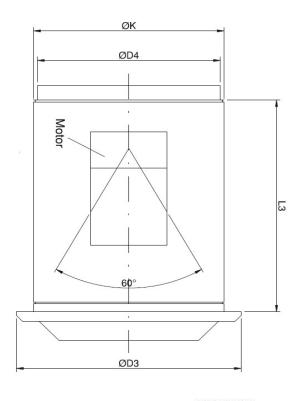

## Jet Nozzle Diffuser Type DUK-M

| MODEL | D3  | D4  | E  | K   | L <sub>2</sub> |
|-------|-----|-----|----|-----|----------------|
| 100   | 146 | 98  | 11 | 134 | 78             |
| 125   | 140 | 123 | 11 | 157 | 86             |
| 160   | 200 | 158 | 11 | 188 | 98             |
| 200   | 257 | 198 | 16 | 242 | 117            |
| 250   | 302 | 248 | 16 | 287 | 155            |
| 315   | 384 | 248 | 23 | 358 | 183            |
| 400   | 467 | 398 | 24 | 441 | 208            |