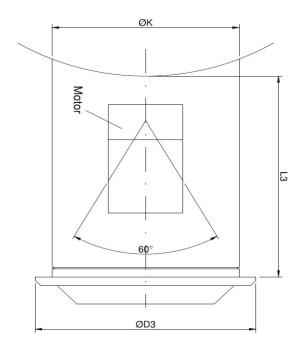

## Jet Nozzle Diffuser Type DUK-M

| MODEL | D3  | D4  | E  | K   | L <sub>2</sub> |
|-------|-----|-----|----|-----|----------------|
| 100   | 146 | 98  | 11 | 134 | 78             |
| 125   | 140 | 123 | 11 | 157 | 86             |
| 160   | 200 | 158 | 11 | 188 | 98             |
| 200   | 257 | 198 | 16 | 242 | 117            |
| 250   | 302 | 248 | 16 | 287 | 155            |
| 315   | 384 | 248 | 23 | 358 | 183            |
| 400   | 467 | 398 | 24 | 441 | 208            |