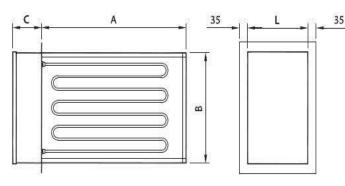

## Air Handling Unit Type Electric-Heater

| 4   |   | Min:     | 200  | mm    | 1  | Max:      | 2000 | mm |
|-----|---|----------|------|-------|----|-----------|------|----|
| 000 | 1 | 14111 12 | **** | 11011 | 50 | 1 C IMARG |      |    |

- B : Min: 200 mm / Max: 2000 mm
- L : 360 mm Standard Min: 200 mm / Max. 500 mm
- C : 120 mm Standard / 200 mm With control equipment

Mounting flange; the electrical connection box outside the air handling unit.