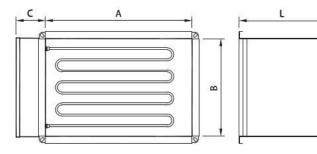

## Rectangular Duct Type Electric-Heater

- A : Min: 200 mm / Max: 2000 mm
- B : Min: 200 mm / Max: 2000 mm
- L : 360 mm Standard Min: 200 mm / Max. 500 mm
- C : 120 mm Standard / 200 mm With control equipment