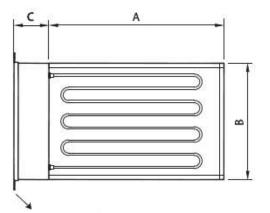

Mounting flange; the electrical connection box inside the air handling unit.

 $\star$  all dimensions are mm.

As part of our continuous improvement program, we reserve the right to make further improvements without notice.