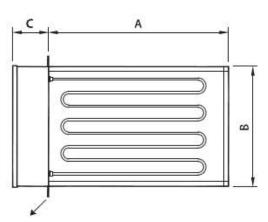

- B : Min: 200 mm / Max: 2000 mm
- L : 360 mm Standard Min: 200 mm / Max. 500 mm
- C : 120 mm Standard / 200 mm With control equipment

Mounting flange; the electrical connection box outside the air handling unit.