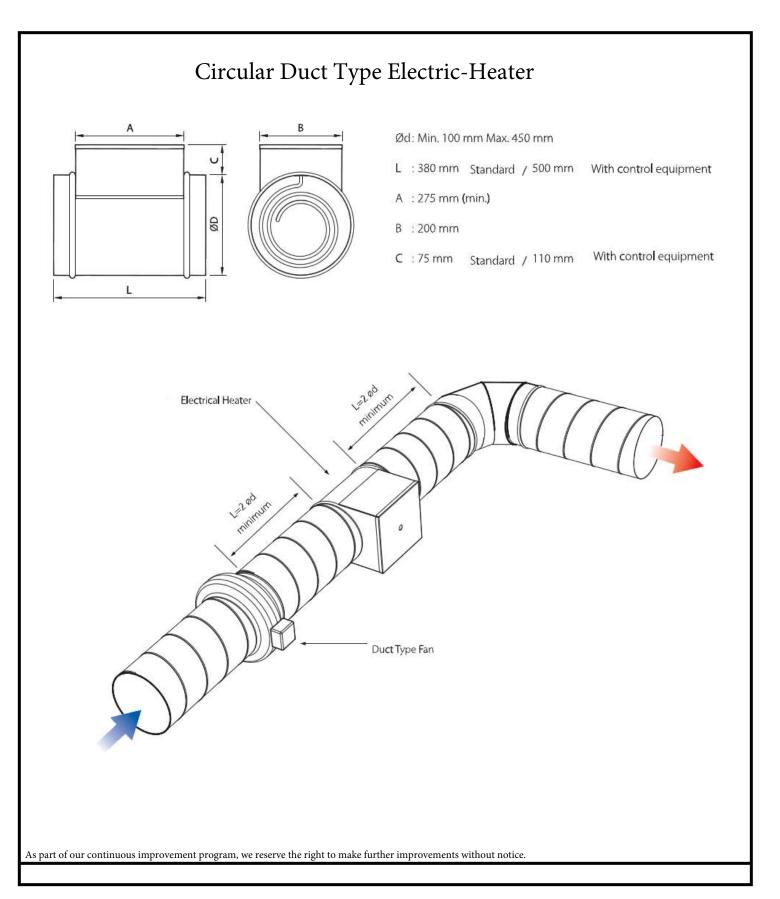

andling Unit Type Electric-Heater



| 4   |   | Min:     | 200  | mm    | 1  | Max:      | 2000 | mm |
|-----|---|----------|------|-------|----|-----------|------|----|
| 000 | 1 | 14111 12 | **** | 11011 | 50 | 1 C IMARG |      |    |

- B : Min: 200 mm / Max: 2000 mm
- L : 360 mm Standard Min: 200 mm / Max. 500 mm
- C : 120 mm Standard / 200 mm With control equipment



Mounting flange; the electrical connection box outside the air handling unit.



Mounting flange; the electrical connection box inside the air handling unit.

 $\star$  all dimensions are mm.

As part of our continuous improvement program, we reserve the right to make further improvements without notice.

Date submitted:



| Project:    |
|-------------|
| Tag:        |
| Engineer:   |
| Contractor: |
| Date:       |