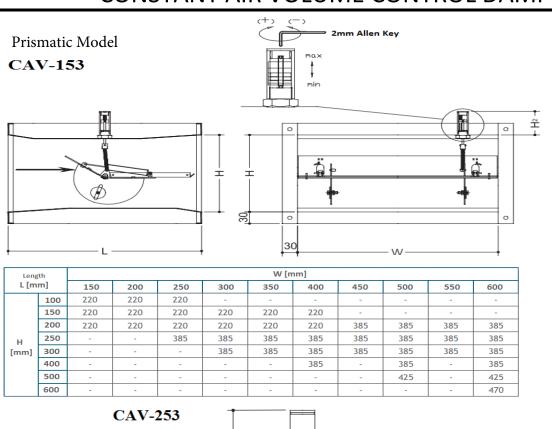

## MODEL CAV

| Project:    |  |  |
|-------------|--|--|
| Tag:        |  |  |
| Engineer:   |  |  |
| Contractor: |  |  |
| Data:       |  |  |

## CONSTANT AIR VOLUME CONTROL DAMPER





## **CAV-253 STANDARD SELECTION TABLE**

| ØN [mm] | 80  | 100 | 125 | 160 | 200 | 250 | 315 | 400 |
|---------|-----|-----|-----|-----|-----|-----|-----|-----|
| ØA [mm] | 78  | 98  | 123 | 158 | 198 | 248 | 313 | 398 |
| L1 [mm] | 40  | 40  | 40  | 40  | 40  | 40  | 60  | 60  |
| L2 [mm] | 120 | 170 | 170 | 240 | 240 | 240 | 220 | 295 |
| L3 [mm] | 70  | 70  | 70  | 70  | 70  | 70  | 100 | 100 |

As part of our continuous improvement program, we reserve the right to make further improvements without notice.

Date submitted: