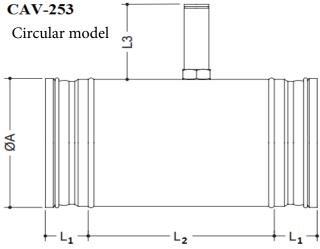

## **CAV-253 STANDARD SELECTION TABLE**

| ØN [mm] | 80  | 100 | 125 | 160 | 200 | 250 | 315 | 400 |
|---------|-----|-----|-----|-----|-----|-----|-----|-----|
| ØA [mm] | 78  | 98  | 123 | 158 | 198 | 248 | 313 | 398 |
| L1 [mm] | 40  | 40  | 40  | 40  | 40  | 40  | 60  | 60  |
| L2 [mm] | 120 | 170 | 170 | 240 | 240 | 240 | 220 | 295 |
| L3 [mm] | 70  | 70  | 70  | 70  | 70  | 70  | 100 | 100 |