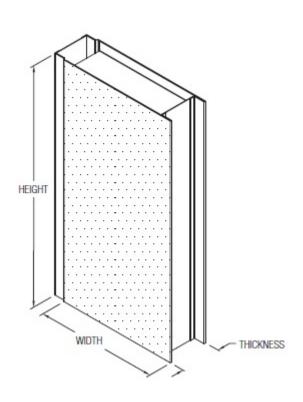

## **Acoustic Panels And Enclosures**

## Standard Dimension Limit

| Panel Width |              | Thickness |            |
|-------------|--------------|-----------|------------|
| Min         | Max          | Min       | Max        |
| 6" - 150mm  | 45" - 1150mm | 2" - 50mm | 6" - 150mm |

- 1.All dimensions are mm and in.
- $2. Standard\ sizes\ based\ on\ raw\ material\ and\ acceptable\ structural\ engineering\ practices.$
- 3. For sizes outside the standard range, please contact your local sales representative.