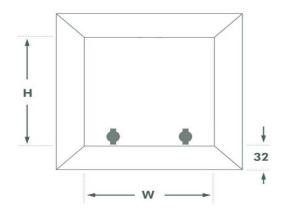

the frame, which can withstand 90°C. The cover is made of ETIAL-5 norm aluminium sheet.

Insulation material is glasswood as per DIN 4102 Class A

## **APPLICATION:**

The CMK type access doors are designed for used on walls and false ceiling. it is usually used for cleaning and controlling of duct systems

### **FINISHING:**

- Standard finishing is natural anodized. Electrostatic powder coating is optional.
- Standard colours are RAL 9010 and RAL 9016. Other colours are available with enamel paint.

## **INSTALLATION:**

System with screws is standard. .

## **ACCESSORIES:**

- The cover can be produced with insulated or uninsulated
- The cover will be hinged at one side and secured at the other and by mean of either a key lock or a triangular socket lock



# **STANDARD SIZES (mm):**



W: 300 - 400 - 500 mm

H: 200 - 300 - 400 - 500 mm

# **FRAME TYPES:**



22mm Frame



32mm Frame



28mm Frame

<sup>\*</sup> Any combination of these sizes



# **DRAWINGS:**









Hinged insulated Control Cover



# **MOUNTING DETAILS:**

1- Screw Mounting Details





# **APPLICATION EXAMPLE:**







# **ORDER CODE:**

| CMK               | М | 22 | iz | RAL9010                | VD                   | W 400X400    |  |
|-------------------|---|----|----|------------------------|----------------------|--------------|--|
|                   |   |    |    |                        |                      |              |  |
|                   |   |    |    |                        |                      |              |  |
|                   |   |    |    |                        |