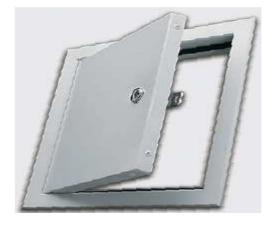

### **FINISHING:**

- Standard finishing is natural anodized. Electrostatic powder coating is optional.
- Standard colours are RAL 9010 and RAL 9016. Other colours are available with enamel paint.

## **INSTALLATION:**

System with screws is standard. .

## **ACCESSORIES:**

- The cover can be produced with insulated or uninsulated
- The cover will be hinged at one side and secured at the other and by mean of either a key lock or a triangular socket lock



# **STANDARD SIZES (mm):**



W: 300 - 400 - 500 mm

H: 200 - 300 - 400 - 500 mm

# **FRAME TYPES:**



22mm Frame



32mm Frame



28mm Frame

<sup>\*</sup> Any combination of these sizes



# **DRAWINGS:**









Hinged insulated Control Cover



# **MOUNTING DETAILS:**

1- Screw Mounting Details





# **APPLICATION EXAMPLE:**







# **ORDER CODE:**

| CMK               | М | 22 | iz | RAL9010                | VD                   | W 400X400    |  |
|-------------------|---|----|----|------------------------|----------------------|--------------|--|
|                   |   |    |    |                        |                      |              |  |
|                   |   |    |    |                        |                      |              |  |
|                   |   |    |    |                        |                      |              |  |
|                   |   |    |    |                        |                      | W: Neck Size |  |
|                   |   |    |    |                        | C: Frame Size        |              |  |
| M: Hinged         |   |    |    |                        | 00