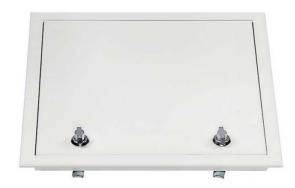

# **DRAWINGS:**

Hinged insulated Control Cover

## **ACCESSORIES:**

- The cover can be produced with insulated or uninsulated
- The cover will be hinged at one side and secured at the other and by mean of either a key lock or a triangular socket lock