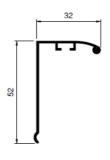

# **FRAME TYPES:**

22mm Frame

32mm Frame

28mm Frame

<sup>\*</sup> Any combination of these sizes