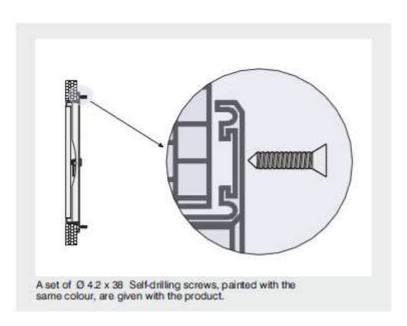

## **INSTALLATION:**

System with screws is standard. .

# **MOUNTING DETAILS:**

1- Screw Mounting Details