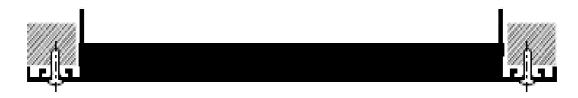

g and controlling of duct systems

### **FINISHING:**

- Standard finishing is natural anodized. Electrostatic powder coating is optional.
- Standard colours are RAL 9010 and RAL 9016. Other colours are available with enamel paint.

## **INSTALLATION:**

System with screws is standard. .

## **ACCESSORIES:**

- The cover can be produced with insulated or uninsulated
- The cover will be hinged at one side and secured at the other and by mean of either a key lock or a triangular socket lock



# **STANDARD SIZES (mm):**



W: 300 - 400 - 500 mm

H: 200 - 300 - 400 - 500 mm

# **FRAME TYPES:**



22mm Frame



32mm Frame



28mm Frame

<sup>\*</sup> Any combination of these sizes



# **DRAWINGS:**









Hinged insulated Control Cover



# **MOUNTING DETAILS:**

1- Screw Mounting Details





# **APPLICATION EXAMPLE:**







# **ORDER CODE:**

| CMK               | М | 22 | iz | RAL9010                | VD                   | W 400X400    |  |
|-------------------|---|----|----|------------------------|----------------------|--------------|--|
|                   |   |    |    |                        |                      |              |  |
|                   |   |    |    |                        |                      |              |  |
|                   |   |    |    |                        |                      |              |  |
|                   |   |    |    |                        |                      | W: Neck Size |  |
|                   |   |    |    |                        | C: Frame Size        |              |  |
| M: Hinged         |   |