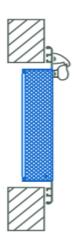

s doors are designed for used on walls and false ceiling. it is usually used for cleaning and controlling of duct systems

### **FINISHING:**

- Standard finishing is natural anodized. Electrostatic powder coating is optional.
- Standard colours are RAL 9010 and RAL 9016. Other colours are available with enamel paint.

## **INSTALLATION:**

System with screws is standard. .

## **ACCESSORIES:**

- The cover can be produced with insulated or uninsulated
- The cover will be hinged at one side and secured at the other and by mean of either a key lock or a triangular socket lock



# **STANDARD SIZES (mm):**



W: 300 - 400 - 500 mm

H: 200 - 300 - 400 - 500 mm

# **FRAME TYPES:**



22mm Frame



32mm Frame



28mm Frame

<sup>\*</sup> Any combination of these sizes



# **DRAWINGS:**









Hinged insulated Control Cover



# **MOUNTING DETAILS:**

1- Screw Mounting Details





# **APPLICATION EXAMPLE:**







# **ORDER CODE:**

| CMK               | М | 22 | iz | RAL9010                | VD                   | W 400X400    |  |
|-------------------|---|----|----|------------------------|----------------------|--------------|--|
|                   |   |    |    |                        |                      |              |  |
|                   |   |    |    |                        |                      |              |  |
|                   |   |    |    |                        |                      |              |  |
|                   |   |    |    |                        |                      | W: Neck Size |  |
|                   |   |    |    |