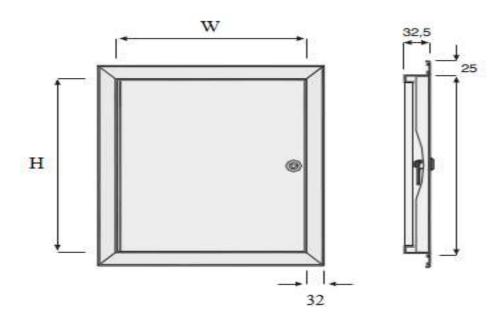

access doors are designed for used on walls and false ceiling. it is usually used for cleaning and controlling of duct systems

### **FINISHING:**

- Standard finishing is natural anodized. Electrostatic powder coating is optional.
- Standard colours are RAL 9010 and RAL 9016. Other colours are available with enamel paint.

## **INSTALLATION:**

System with screws is standard. .

## **ACCESSORIES:**

- The cover can be produced with insulated or uninsulated
- The cover will be hinged at one side and secured at the other and by mean of either a key lock or a triangular socket lock



# **STANDARD SIZES (mm):**



W: 300 - 400 - 500 mm

H: 200 - 300 - 400 - 500 mm

# **FRAME TYPES:**



22mm Frame



32mm Frame



28mm Frame

<sup>\*</sup> Any combination of these sizes



# **DRAWINGS:**









Hinged insulated Control Cover



# **MOUNTING DETAILS:**

1- Screw Mounting Details





# **APPLICATION EXAMPLE:**







# **ORDER CODE:**

| CMK               | М | 22 | iz | RAL9010                | VD                   | W 400X400    |  |
|-------------------|---|----|----|------------------------|----------------------|--------------|--|
|                   |   |    |    |                        |                      |              |  |
|                   |   |    |    |                        |                      |              |  |
|                   |   |    |    |                        |                      |              |  |
|                   |   |    |    |                        |                      | W: Neck Size |  |
|                   |   |    |    |