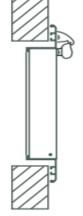

ccess doors are designed for used on walls and false ceiling. it is usually used for cleaning and controlling of duct systems

### **FINISHING:**

- Standard finishing is natural anodized. Electrostatic powder coating is optional.
- Standard colours are RAL 9010 and RAL 9016. Other colours are available with enamel paint.

## **INSTALLATION:**

System with screws is standard. .

## **ACCESSORIES:**

- The cover can be produced with insulated or uninsulated
- The cover will be hinged at one side and secured at the other and by mean of either a key lock or a triangular socket lock



# **STANDARD SIZES (mm):**



W: 300 - 400 - 500 mm

H: 200 - 300 - 400 - 500 mm

# **FRAME TYPES:**



22mm Frame



32mm Frame



28mm Frame

<sup>\*</sup> Any combination of these sizes



# **DRAWINGS:**









Hinged insulated Control Cover



# **MOUNTING DETAILS:**

1- Screw Mounting Details





# **APPLICATION EXAMPLE:**







# **ORDER CODE:**

| CMK               | М | 22 | iz | RAL9010                | VD                   | W 400X400    |  |
|-------------------|---|----|----|------------------------|----------------------|--------------|--|
|                   |   |    |    |                        |                      |              |  |
|                   |   |    |    |                        |                      |              |  |
|                   |   |    |    |                        |                      |              |  |
|                   |   |    |    |                        |                      | W: Neck Size |  |
|                   |   |    |    |