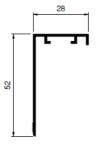

# **FRAME TYPES:**

22mm Frame

32mm Frame

28mm Frame

<sup>\*</sup> Any combination of these sizes