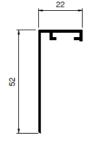

# **FRAME TYPES:**

22mm Frame

32mm Frame

28mm Frame

<sup>\*</sup> Any combination of these sizes