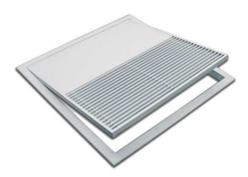

#### **ACCESSORIES:**

- The cover can be produced with insulated or uninsulated
- Open-close mechanism, automatic touch-operated and Hinged

## **DRAWINGS:**

Standard Snap Control Cover

Standard Hinged Control Cover

<sup>\*</sup> Any combination of these sizes

Automatic Snap Cover Half Linear Grille

Hinged Cover Half Linear Grille

Hinged Cover Half Egg Crate Grille