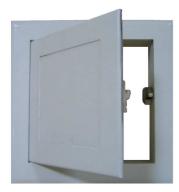

### **APPLICATION:**

DMK Series Access door: Provides an access door function for fan coil units and mechanical installation

The access door opens and closes on a push-push action. It locks on the first push and releases with the second push.

### **INSTALLATION:**

- System with screws is standard.
- System with clips and plate spring is used if no hole is requested on the frame.