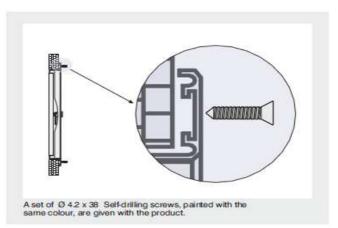

### **INSTALLATION:**

- System with screws is standard.
- System with clips and plate spring is used if no hole is requested on the frame.

# 1- Screw Mounting Details