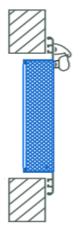

# **APPLICATION EXAMPLE:**

# **Air Conditioning Access Door:**

2 - Cover Open

3 - Automatic Snap