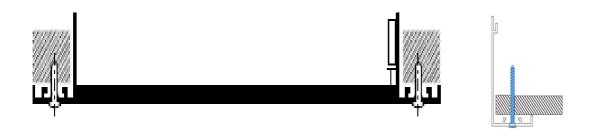

# **MOUNTING DETAILS:**

# 1- Screw Mounting Details

# 2 - Screw Mounting Details with hide