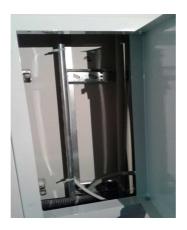

### **APPLICATION:**

DMK Series Access door: Provides an access door function for fan coil units and mechanical installation

The access door opens and closes on a push-push action. It locks on the first push and releases with the second push.

#### **ACCESSORIES:**

- The cover can be produced with insulated or uninsulated
- Open-close mechanism, automatic touch-operated and Hinged