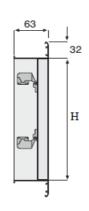

# **MOUNTING DETAILS:**

# 1- Screw Mounting Details

# 2 - Screw Mounting Details with hide