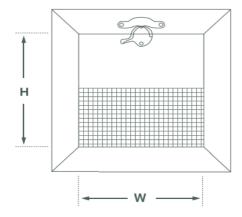

## **DRAWINGS:**

Standard Snap Control Cover

Standard Hinged Control Cover

<sup>\*</sup> Any combination of these sizes

Automatic Snap Cover Half Linear Grille

Hinged Cover Half Linear Grille

Hinged Cover Half Egg Crate Grille