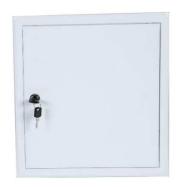

### **APPLICATION:**

DMK Series Access door: Provides an access door function for fan coil units and mechanical installation

The access door opens and closes on a push-push action. It locks on the first push and releases with the second push.

### **FINISHING:**

- Standard finishing is natural anodized. Electrostatic powder coating is optional.
- Standard colours are RAL 9010 and RAL 9016. Other colours are available with enamel paint.