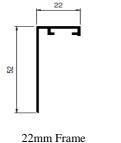

### **FRAME TYPES:**

32mm Frame

28mm Frame

## **ORDER CODE:**

| DMK                  | 0      | 22 | D                      | RAL9010 | VD                            | W 400X400 |              |  |  |
|----------------------|--------|----|------------------------|---------|-------------------------------|-----------|--------------|--|--|
|                      |        |    |                        |         |                               |           |              |  |  |
|                      |        |    |                        |         |                               |           |              |  |  |
|                      |        |    |                        |         |                               |           |              |  |  |
|                      |        |    |                        |         |                               | V         | V: Neck Size |  |  |
|                      |        |    |                        |         |                               | C         | : Frame Size |  |  |
| O: Touch operation   |        |    |                        |         | 00: without Mounting          |           |              |  |  |
| M: Hinged            |        |    |                        |         | VD: Screw Mounting            |           |              |  |  |
| A: Keyed             |        |    |                        |         | VD-H: Screw Mounting with Hid |           |              |  |  |
| 22mm Frame = 22mm    |        |    |                        |         |                               |           |              |  |  |
| 32mm Frame = 32mm    |        |    |                        |         |                               |           |              |  |  |
| D : Cover Flat Galva | Steel  |    | 00: without coating    |         |                               |           |              |  |  |
| YL: Cover Half Linea | le     |    | EL: Anodic Aluminium   |         |                               |           |              |  |  |
| KP: Cover Half Egg   | Grille |    | RAL: Powder Coated RAL |         |                               |           |              |  |  |