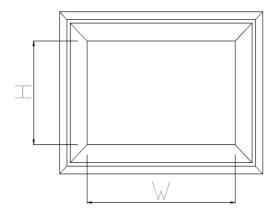

## **DRAWINGS:**

Standard Snap Control Cover

Standard Hinged Control Cover

<sup>\*</sup> Any combination of these sizes

Automatic Snap Cover Half Linear Grille

Hinged Cover Half Linear Grille

Hinged Cover Half Egg Crate Grille