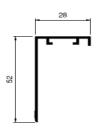

### **FRAME TYPES:**

32mm Frame

28mm Frame

## **ORDER CODE:**

| DMK                  | 0      | 22 | D                      | RAL9010 | VD                            | W 400X400 |              |  |  |
|----------------------|--------|----|------------------------|---------|-------------------------------|-----------|--------------|--|--|
|                      |        |    |                        |         |                               |           |              |  |  |
|                      |        |    |                        |         |                               |           |              |  |  |
|                      |        |    |                        |         |                               |           |              |  |  |
|                      |        |    |                        |         |                               | V         | V: Neck Size |  |  |
|                      |        |    |                        |         |                               | C         | : Frame Size |  |  |
| O: Touch operation   |        |    |                        |         | 00: without Mounting          |           |              |  |  |
| M: Hinged            |        |    |                        |         | VD: Screw Mounting            |           |              |  |  |
| A: Keyed             |        |    |                        |         | VD-H: Screw Mounting with Hid |           |              |  |  |
| 22mm Frame = 22mm    |        |    |                        |         |                               |           |              |  |  |
| 32mm Frame = 32mm    |        |    |                        |         |                               |           |              |  |  |
| D : Cover Flat Galva | Steel  |    | 00: without coating    |         |                               |           |              |  |  |
| YL: Cover Half Linea | le     |    | EL: Anodic Aluminium   |         |                               |           |              |  |  |
| KP: Cover Half Egg   | Grille |    | RAL: Powder Coated RAL |         |                               |           |              |  |  |