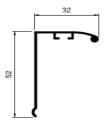

### **FRAME TYPES:**

32mm Frame

28mm Frame

## **ORDER CODE:**

| DMK                  | 0      | 22 | D                      | RAL9010 | VD                            | W 400X400 |              |  |  |
|----------------------|--------|----|------------------------|---------|-------------------------------|-----------|--------------|--|--|
|                      |        |    |                        |         |                               |           |              |  |  |
|                      |        |    |                        |         |                               |           |              |  |  |
|                      |        |    |                        |         |                               |           |              |  |  |
|                      |        |    |                        |         |                               | V         | V: Neck Size |  |  |
|                      |        |    |                        |         |                               | C         | : Frame Size |  |  |
| O: Touch operation   |        |    |                        |         | 00: without Mounting          |           |              |  |  |
| M: Hinged            |        |    |                        |         | VD: Screw Mounting            |           |              |  |  |
| A: Keyed             |        |    |                        |         | VD-H: Screw Mounting with Hid |           |              |  |  |
| 22mm Frame = 22mm    |        |    |                        |         |                               |           |              |  |  |
| 32mm Frame = 32mm    |        |    |                        |         |                               |           |              |  |  |
| D : Cover Flat Galva | Steel  |    | 00: without coating    |         |                               |           |              |  |  |
| YL: Cover Half Linea | le     |    | EL: Anodic Aluminium   |         |                               |           |              |  |  |
| KP: Cover Half Egg   | Grille |    | RAL: Powder Coated RAL |         |                               |           |              |  |  |