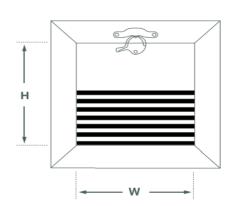

## **DRAWINGS:**

Standard Snap Control Cover

Standard Hinged Control Cover

<sup>\*</sup> Any combination of these sizes

Automatic Snap Cover Half Linear Grille

Hinged Cover Half Linear Grille

Hinged Cover Half Egg Crate Grille