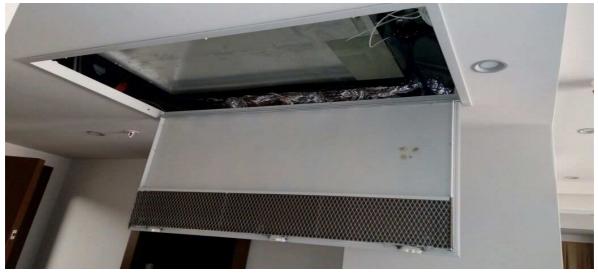

# **APPLICATION EXAMPLE:**

# **Air Conditioning Access Door:**

2 - Cover Open

3 - Automatic Snap