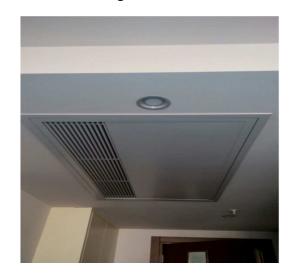

# **APPLICATION EXAMPLE:**

# **Air Conditioning Access Door:**

2 - Cover Open

3 - Automatic Snap