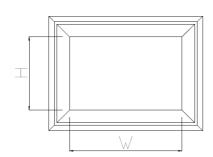

# STANDARD SIZES (mm):

|        | Д١    | /AILA | BLE S | IZES (i | in.) - | Alway | ys wic | ith x I | neigh | t  |    |  |
|--------|-------|-------|-------|---------|--------|-------|--------|---------|-------|----|----|--|
|        | WIDHT |       |       |         |        |       |        |         |       |    |    |  |
| HEIGHT | 4     | 6     | 8     | 10      | 12     | 14    | 16     | 18      | 20    | 22 | 24 |  |
| 4      | X     | x     | х     | x       | x      | x     | x      | x       | x     | х  | х  |  |
| 6      | X     | ×     | X     | ×       | ×      | х     | ×      | ×       | ×     | X  | ×  |  |
| 8      | X     | х     | x     | x       | x      | x     | x      | x       | x     | x  | х  |  |
| 10     | X     | ×     | ×     | ×       | ×      | ×     | ×      | ×       | ×     | ×  | ×  |  |
| 12     | X     | x     | х     | x       | x      | x     | x      | x       | x     | х  | х  |  |
| 14     | X     | ×     | ×     | х       | ×      | ×     | ×      | ×       | ×     | ×  | ×  |  |
| 16     | X     | x     | х     | x       | x      | х     | x      | x       | x     | х  | х  |  |
| 18     | х     | ×     | х     | х       | ×      | ×     | ×      | ×       | ×     | х  | х  |  |
| 20     | X     | x     | х     | x       | x      | х     | x      | x       | x     | х  | х  |  |
| 22     | ×     | х     | х     | х       | х      | х     | х      | х       | х     | х  | х  |  |
| 24     | X     | х     | х     | х       | х      | х     | х      | х       | x     | x  | х  |  |

W: 100-150-200-250-300-350-400-450-500-550-600 mm

H: 100-150-200-250-300-350-400-450-500-550-600 mm