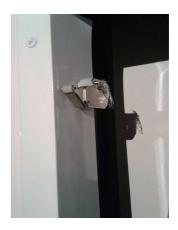

### **APPLICATION:**

DMK Series Access door: Provides an access door function for fan coil units and mechanical installation

The access door opens and closes on a push-push action. It locks on the first push and releases with the second push.

### **INSTALLATION:**

- System with screws is standard.
- System with clips and plate spring is used if no hole is requested on the frame.