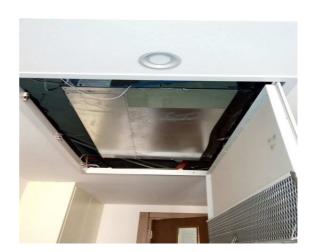

# **APPLICATION EXAMPLE:**

# **Air Conditioning Access Door:**

2 - Cover Open

3 - Automatic Snap