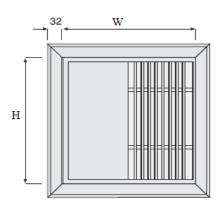

### **FRAME TYPES:**

32mm Frame

28mm Frame

## **DRAWINGS:**

Standard Snap Control Cover

Standard Hinged Control Cover

<sup>\*</sup> Any combination of these sizes

Automatic Snap Cover Half Linear Grille

Hinged Cover Half Linear Grille

Hinged Cover Half Egg Crate Grille