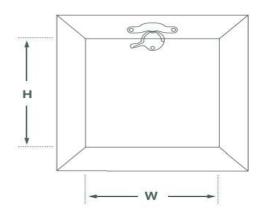

## **DRAWINGS:**

Standard Snap Control Cover

Standard Hinged Control Cover

<sup>\*</sup> Any combination of these sizes

Automatic Snap Cover Half Linear Grille

Hinged Cover Half Linear Grille

Hinged Cover Half Egg Crate Grille

Hinged uninsulated Control Cover

Hinged insulated Control Cover