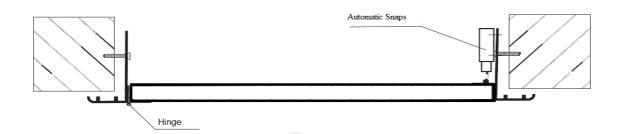

# **APPLICATION EXAMPLE:**

# **Air Conditioning Access Door:**

2 - Cover Open

3 - Automatic Snap