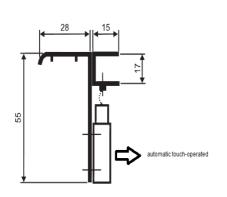

#### **ACCESSORIES:**

- The cover can be produced with insulated or uninsulated
- Open-close mechanism, automatic touch-operated and Hinged

### **FRAME TYPES:**

32mm Frame

28mm Frame