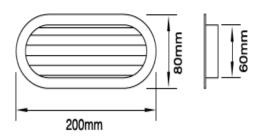

# STANDARD SIZES (mm):

## **SELECTION TABLE:**

| STANDARD SIZE (mm) | FLOW (m <sup>3</sup> /h) |
|--------------------|--------------------------|
| 150x70             | 75                       |
| 200x80             | 130                      |
| 205x40             | 65                       |
| 255x40             | 70                       |