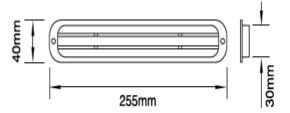

# STANDARD SIZES (mm):

## **SELECTION TABLE:**

| STANDARD SIZE (mm) | FLOW (m <sup>3</sup> /h) |
|--------------------|--------------------------|
| 150x70             | 75                       |
| 200x80             | 130                      |
| 205x40             | 65                       |
| 255x40             | 70                       |