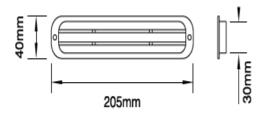

# STANDARD SIZES (mm):

## **SELECTION TABLE:**

| STANDARD SIZE (mm) | FLOW (m <sup>3</sup> /h) |
|--------------------|--------------------------|
| 150x70             | 75                       |
| 200x80             | 130                      |
| 205x40             | 65                       |
| 255x40             | 70                       |