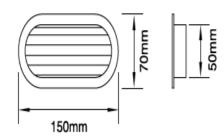

# STANDARD SIZES (mm):

## **SELECTION TABLE:**

| STANDARD SIZE (mm) | FLOW (m <sup>3</sup> /h) |
|--------------------|--------------------------|
| 150x70             | 75                       |
| 200x80             | 130                      |
| 205x40             | 65                       |
| 255x40             | 70                       |