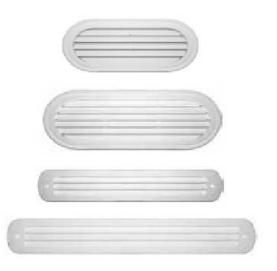

# STANDARD SIZES (mm):

## **SELECTION TABLE:**

| STANDARD SIZE (mm) | FLOW (m <sup>3</sup> /h) |
|--------------------|--------------------------|
| 150x70             | 75                       |
| 200x80             | 130                      |
| 205x40             | 65                       |
| 255x40             | 70                       |