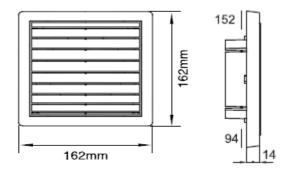

# **STANDARD SIZES (mm):**

Fixed Diameter: D: Ø100, Ø125 and Ø150mm

Adjustable Diameter: D: Ø94-157mm

- Ø150 Fixed Diameter

- Ø94-157 Adjustable Diameter