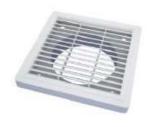

#### **DESCRIPTION:**

PKLP: Special design for heating, cooling, ventilation and air conditioning systems operating at low and medium pressure. Used in air ducts for supply and return air. The aerodynamic design offers very low pressure loss. Convenient for wall and ceiling application.

## **MATERIAL**:

All made of ABS plastic

## **FUNCTION:**

Its all-plastic construction appeals to all living spaces thanks to its powerful blowing and suction performance, high surface quality and temperature resistance. Plastic Linear grille increases indoor air quality. At the same time energy, cost and time are saved.

#### **FINISHING:**

Standard White ABS plastic.

## **INSTALLATION:**

System with hidden screws is standard.

#### **ACCESSORIES:**

Mosquito net upon request



# **STANDAR