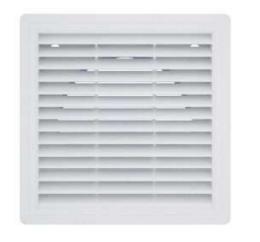

#### **DESCRIPTION:**

PKLP: Special design for heating, cooling, ventilation and air conditioning systems operating at low and medium pressure. Used in air ducts for supply and return air. The aerodynamic design offers very low pressure loss. Convenient for wall and ceiling application.

## **FUNCTION:**

Its all-plastic construction appeals to all living spaces thanks to its powerful blowing and suction performance, high surface quality and temperature resistance. Plastic Linear grille increases indoor air quality. At the same time energy, cost and time are saved.

#### **FINISHING:**

Standard White ABS plastic.