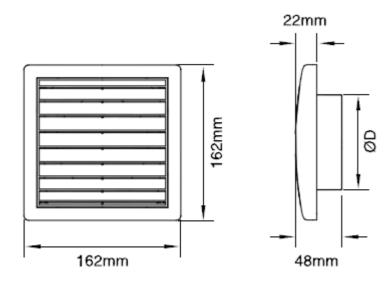

# **STANDARD SIZES (mm):**

Fixed Diameter: D: Ø100, Ø125 and Ø150mm

Adjustable Diameter: D: Ø94-157mm

- Ø150 Fixed Diameter

- Ø94-157 Adjustable Diameter