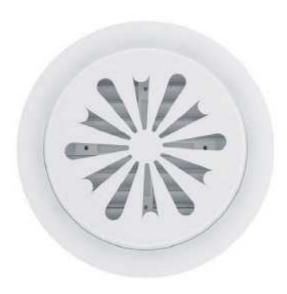

#### **DESCRIPTION:**

PCDP: Special design to window mounted for ventilation and air conditioning systems operating at low and medium pressure. Used in air ducts for supply and return air. The aerodynamic design offers very low pressure loss. Convenient for wall and ceiling application.

#### **FUNCTION:**

Its all-plastic construction appeals to all living spaces thanks to its powerful blowing and suction performance, high surface quality and temperature resistance. Plastic Glass-type Adjusted Louvers increases indoor air quality. At the same time energy, cost and time are saved.