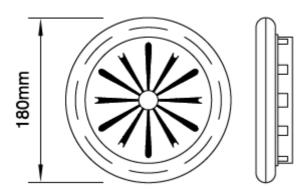

# STANDARD SIZES (mm):

## **SELECTION TABLE:**

| STANDARD DIAMETER (Ø mm) | FLOW (m³/h) |
|--------------------------|-------------|
| 180                      | 300         |

<sup>\*</sup> Selection Table according to 3,0m / s speed