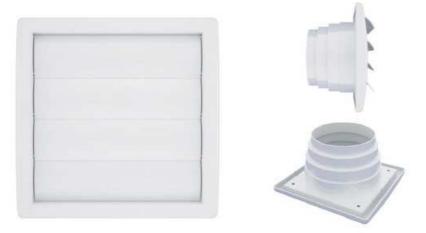

### **DESCRIPTION:**

P4GP : Special design for heating, cooling, ventilation and air conditioning systems operating at low and medium pressure. Used in air ducts for return air. The aerodynamic design offers very low pressure loss. One way airfl ow from indoors towards outdoors, Louvers balanced to give good air flow at appropriate pressure level

#### MATERIAL:

All made of ABS plastic

## **FUNCTION:**

Its all-plastic construction appeals to all living spaces thanks to its powerful blowing and suction performance, high surface quality and temperature resistance. Plastic Four Set Gravity Louvers increases indoor air quality. At the same time energy, cost and time are saved.

### FINISHING:

Standard White ABS plastic.

# INSTALLATION :

System with hidden screws is standard.

# ACCESSORIES:

Mosquito net upon request