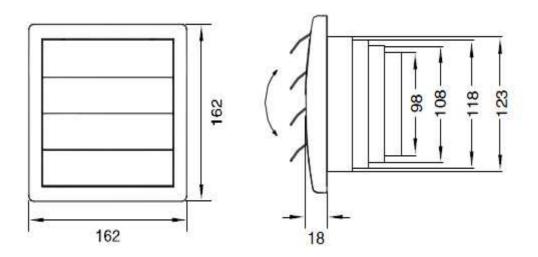

# STANDARD SIZES (mm):

Fixed Diameter: D: Ø98, Ø108,Ø118 and Ø123mm

### **SELECTION TABLE:**

| STANDARD DIAMETER (Ø mm) | FLOW (m <sup>3</sup> /h) |
|--------------------------|--------------------------|
| 98                       |                          |
| 108                      | 150                      |
| 118                      | 150                      |
| 123                      |                          |