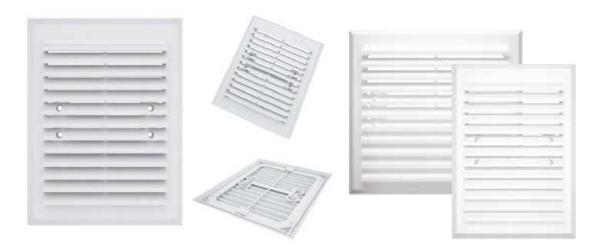

#### **DESCRIPTION:**

PDP: Special design for heating, cooling, ventilation and air conditioning systems operating at low and medium pressure. Used in air ducts for supply and return air. The aerodynamic design offers very low pressure loss. Convenient for wall and ceiling application.

### **MATERIAL:**

All made of ABS plastic

### **FUNCTION:**

Its all-plastic construction appeals to all living spaces thanks to its powerful blowing and suction performance, high surface quality and temperature resistance. Plastic Flat Louvers increases indoor air quality. At the same time energy, cost and time are saved.

#### **FINISHING:**

Standard White ABS plastic.

#### **INSTALLATION:**

System with hidden screws is standard.

### **ACCESSORIES:**

Mosquito net upon request