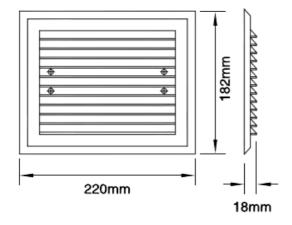

## **STANDARD SIZES (mm):**

## **SELECTION TABLE:**

| STANDARD DIAMETER (Ø mm) | FLOW (m <sup>3</sup> /h) |
|--------------------------|--------------------------|
| 175x215                  | 346                      |
| 220x182                  | 400                      |

<sup>\*</sup> Selection Table according to 3,0m / s speed

# **ORDER CODE:**

| PYLP | W – 175x215 |
|------|-------------|
|------|-------------|

- 220x182

- 175x215