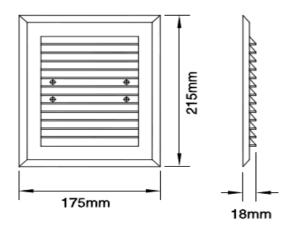

## **STANDARD SIZES (mm):**

## **SELECTION TABLE:**

| STANDARD DIAMETER (Ø mm) | FLOW (m <sup>3</sup> /h) |
|--------------------------|--------------------------|
| 175x215                  | 346                      |
| 220x182                  | 400                      |

<sup>\*</sup> Selection Table according to 3,0m / s speed

# **ORDER CODE:**

| PYLP | W – 175x215 |
|------|-------------|
|------|-------------|

- 220x182

- 175x215