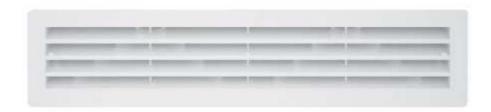

### **DESCRIPTION:**

PKM: Special design to door mounted for ventilation and air conditioning systems operating at low and medium pressure. Allows air circulation, Overlapping V-shaped blades. The aerodynamic design offers very low pressure loss. Convenient for wall and ceiling application.

## **FUNCTION:**

Its all-plastic construction appeals to all living spaces thanks to its powerful blowing and suction performance, high surface quality and temperature resistance. Plastic Door Transfer Grille increases indoor air quality. At the same time energy, cost and time are saved.