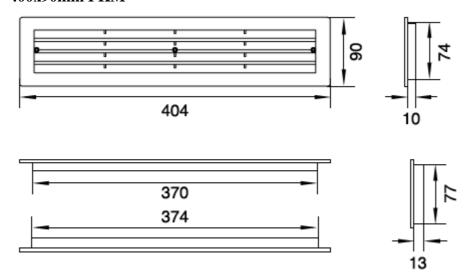

dium pressure. Allows air circulation, Overlapping V-shaped blades. The aerodynamic design offers very low pressure loss. Convenient for wall and ceiling application.

## **MATERIAL:**

All made of ABS plastic

## **FUNCTION:**

Its all-plastic construction appeals to all living spaces thanks to its powerful blowing and suction performance, high surface quality and temperature resistance. Plastic Door Transfer Grille increases indoor air quality. At the same time energy, cost and time are saved.

### **FINISHING:**

- Standard White ABS plastic.
- · Various color options on demand

## **INSTALLATION:**

- System with hidden to middle screws is the standard. Both parts of the grill are joined together by screws
- Can be applied with adhesive.



# **STANDARD SIZES (mm):**

## 400x90mm PKM



## 300x80mm PKM



# **SELECTION TABLE:**

| STANDARD SIZE (mm) | FLOW (m <sup>3</sup> /h) |
|--------------------|--------------------------|
| 400x90             | 300                      |
| 300x80             | 195                      |

<sup>\*</sup> Selection Table according to 3,0m / s speed



# **ORDER CODE:**

| PKM           | C - 400x90           |
|---------------|----------------------|
| C: Frame Size | - 400x90<br>- 300x80 |