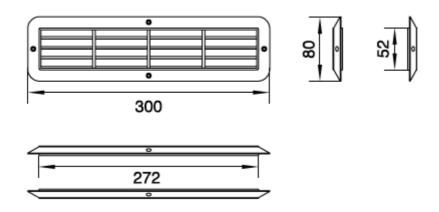

ws air circulation, Overlapping V-shaped blades. The aerodynamic design offers very low pressure loss. Convenient for wall and ceiling application.

## **MATERIAL:**

All made of ABS plastic

## **FUNCTION:**

Its all-plastic construction appeals to all living spaces thanks to its powerful blowing and suction performance, high surface quality and temperature resistance. Plastic Door Transfer Grille increases indoor air quality. At the same time energy, cost and time are saved.

### **FINISHING:**

- Standard White ABS plastic.
- · Various color options on demand

## **INSTALLATION:**

- System with hidden to middle screws is the standard. Both parts of the grill are joined together by screws
- Can be applied with adhesive.



# **STANDARD SIZES (mm):**

## 400x90mm PKM



## 300x80mm PKM



# **SELECTION TABLE:**

| STANDARD SIZE (mm) | FLOW (m <sup>3</sup> /h) |
|--------------------|--------------------------|
| 400x90             | 300                      |
| 300x80             | 195                      |

<sup>\*</sup> Selection Table according to 3,0m / s speed



# **ORDER CODE:**

| PKM           | C - 400x90           |
|---------------|----------------------|
| C: Frame Size | - 400x90<br>- 300x80 |