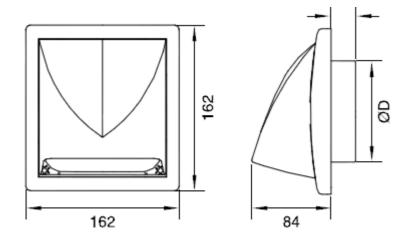

# STANDARD SIZES (mm):

Fixed Diameter: D: Ø100, Ø125 and Ø150mm

Adjustable Diameter: D: Ø94-157mm

# **SELECTION TABLE:**

| STANDARD DIAMETER (Ø mm) | FLOW (m <sup>3</sup> /h) |
|--------------------------|--------------------------|
| FLAT                     | 280                      |
| 100                      | 140                      |
| 125                      | 200                      |
| 150                      | 280                      |
| 94 - 157                 | 140 - 280                |