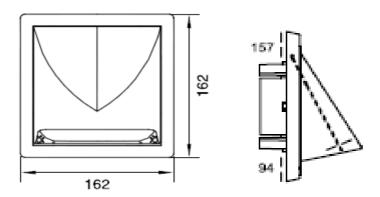

# STANDARD SIZES (mm):

Fixed Diameter: D: Ø100, Ø125 and Ø150mm

Adjustable Diameter: D: Ø94-157mm

# **SELECTION TABLE:**

| STANDARD DIAMETER (Ø mm) | FLOW (m <sup>3</sup> /h) |
|--------------------------|--------------------------|
| FLAT                     | 280                      |
| 100                      | 140                      |
| 125                      | 200                      |
| 150                      | 280                      |
| 94 - 157                 | 140 - 280                |