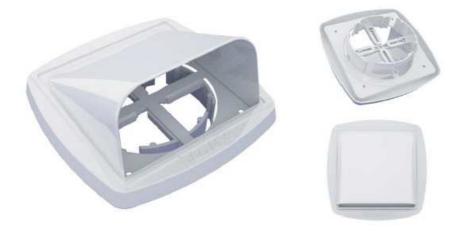

#### **DESCRIPTION:**

PKP: Special design for heating, cooling, ventilation and air conditioning systems operating at low and medium pressure. Used in air ducts for return air. The aerodynamic design offers very low pressure loss. One way airfl ow from indoors towards outdoors, Louvers balanced to give good air flow at appropriate pressure level. No Return Flap

#### **FUNCTION:**

Its all-plastic construction appeals to all living spaces thanks to its powerful blowing and suction performance, high surface quality and temperature resistance. Plastic Cowl Outlet increases indoor air quality. At the same time energy, cost and time are saved.

### **INSTALLATION:**

System with hidden screws is standard.