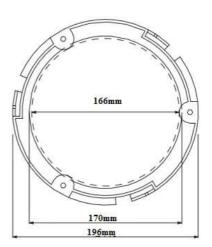

#### **DESCRIPTION:**

PDV: Special design for heating, cooling, ventilation and air conditioning systems operating at low and medium pressure. Used in air ducts for supply and return air. The aerodynamic design offers very low pressure loss.

#### **MATERIAL:**

All made of ABS plastic

#### **FUNCTION:**

Its all-plastic construction appeals to all living spaces thanks to its powerful blowing and suction performance, high surface quality and temperature resistance. Plastic Disc Valves increases indoor air quality. At the same time energy, cost and time are saved.

#### **FINISHING:**

Standard White ABS plastic.

#### **INSTALLATION:**

System with screws is standard.



# STANDARD SIZES (mm):

## **PDV - Ø100**





**PDV - Ø125** 









## **PDV - Ø150**





# PDV - Ø200









## **PRESSURE LOSS**





# SELECTION TABLE

| Standart ölçüler<br>Standard sizes (ø) | Debi<br>Air volume(m³/h) |
|----------------------------------------|--------------------------|
| 100                                    | 140                      |
| 125                                    | 200                      |
| 150                                    | 280                      |
| 200                                    | 350                      |



# **MOUNTING DETAILS**

# 1. Screw Mounting Details







# **ORDER CODE:**

| PDV | W Ø100 |
|-----|--------|
|     | Ø125   |
|     | Ø150   |
|     | Ø200   |