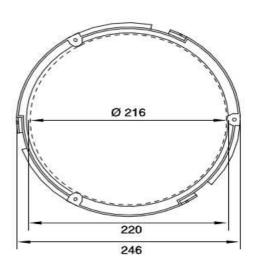

#### **DESCRIPTION:**

PDV: Special design for heating, cooling, ventilation and air conditioning systems operating at low and medium pressure. Used in air ducts for supply and return air. The aerodynamic design offers very low pressure loss.

#### **MATERIAL:**

All made of ABS plastic

#### **FUNCTION:**

Its all-plastic construction appeals to all living spaces thanks to its powerful blowing and suction performance, high surface quality and temperature resistance. Plastic Disc Valves increases indoor air quality. At the same time energy, cost and time are saved.

#### **FINISHING:**

Standard White ABS plastic.

#### **INSTALLATION:**

System with screws is standard.



# STANDARD SIZES (mm):

## **PDV - Ø100**





**PDV - Ø125** 









## **PDV - Ø150**





# PDV - Ø200









## **PRESSURE LOSS**





# SELECTION TABLE

| Standart ölçüler<br>Standard sizes (ø) | Debi<br>Air volume(m³/h) |
|----------------------------------------|--------------------------|
| 100                                    | 140                      |
| 125                                    | 200                      |
| 150                                    | 280                      |
| 200                                    | 350                      |



# **MOUNTING DETAILS**

# 1. Screw Mounting Details







# **ORDER CODE:**

| PDV | W Ø100 |
|-----|--------|
|     | Ø125   |
|     | Ø150   |
|     | Ø200   |