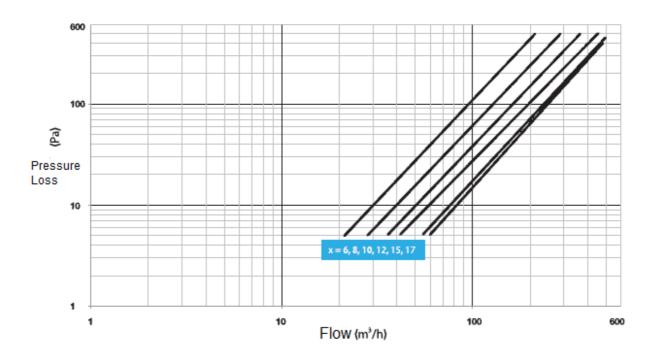

PDV: Special design for heating, cooling, ventilation and air conditioning systems operating at low and medium pressure. Used in air ducts for supply and return air. The aerodynamic design offers very low pressure loss.

#### **MATERIAL:**

All made of ABS plastic

#### **FUNCTION:**

Its all-plastic construction appeals to all living spaces thanks to its powerful blowing and suction performance, high surface quality and temperature resistance. Plastic Disc Valves increases indoor air quality. At the same time energy, cost and time are saved.

#### **FINISHING:**

Standard White ABS plastic.

#### **INSTALLATION:**

System with screws is standard.



# STANDARD SIZES (mm):

## **PDV - Ø100**





**PDV - Ø125** 









## **PDV - Ø150**





# PDV - Ø200









## **PRESSURE LOSS**





# SELECTION TABLE

| Standart ölçüler<br>Standard sizes (ø) | Debi<br>Air volume(m³/h) |
|----------------------------------------|--------------------------|
| 100                                    | 140                      |
| 125                                    | 200                      |
| 150                                    | 280                      |
| 200                                    | 350                      |



# **MOUNTING DETAILS**

# 1. Screw Mounting Details







# **ORDER CODE:**

| PDV | W Ø100 |
|-----|--------|
|     | Ø125   |
|     | Ø150   |
|     | Ø200   |