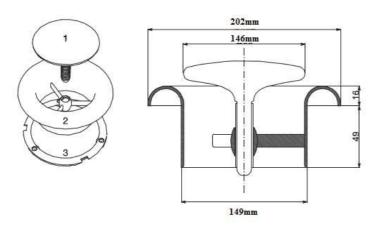

#### **DESCRIPTION:**

PDV: Special design for heating, cooling, ventilation and air conditioning systems operating at low and medium pressure. Used in air ducts for supply and return air. The aerodynamic design offers very low pressure loss.

#### **MATERIAL:**

All made of ABS plastic

#### **FUNCTION:**

Its all-plastic construction appeals to all living spaces thanks to its powerful blowing and suction performance, high surface quality and temperature resistance. Plastic Disc Valves increases indoor air quality. At the same time energy, cost and time are saved.

#### **FINISHING:**

Standard White ABS plastic.

#### **INSTALLATION:**

System with screws is standard.



# STANDARD SIZES (mm):

## **PDV - Ø100**





**PDV - Ø125** 









## **PDV - Ø150**





# PDV - Ø200









## **PRESSURE LOSS**





# SELECTION TABLE

| Standart ölçüler<br>Standard sizes (ø) | Debi<br>Air volume(m³/h) |
|----------------------------------------|--------------------------|
| 100                                    | 140                      |
| 125                                    | 200                      |
| 150                                    | 280                      |
| 200                                    | 350                      |



# **MOUNTING DETAILS**

# 1. Screw Mounting Details







# **ORDER CODE:**

| PDV | W Ø100 |
|-----|--------|
|     | Ø125   |
|     | Ø150   |
|     | Ø200   |