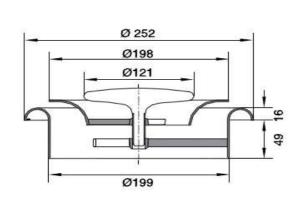

#### **DESCRIPTION:**

PDV: Special design for heating, cooling, ventilation and air conditioning systems operating at low and medium pressure. Used in air ducts for supply and return air. The aerodynamic design offers very low pressure loss.

#### **MATERIAL:**

All made of ABS plastic

#### **FUNCTION:**

Its all-plastic construction appeals to all living spaces thanks to its powerful blowing and suction performance, high surface quality and temperature resistance. Plastic Disc Valves increases indoor air quality. At the same time energy, cost and time are saved.

#### **FINISHING:**

Standard White ABS plastic.

#### **INSTALLATION:**

System with screws is standard.



# STANDARD SIZES (mm):

## **PDV - Ø100**





**PDV - Ø125** 









## **PDV - Ø150**





# PDV - Ø200









## **PRESSURE LOSS**





# SELECTION TABLE

| Standart ölçüler<br>Standard sizes (ø) | Debi<br>Air volume(m³/h) |
|----------------------------------------|--------------------------|
| 100                                    | 140                      |
| 125                                    | 200                      |
| 150                                    | 280                      |
| 200                                    | 350                      |



# **MOUNTING DETAILS**

# 1. Screw Mounting Details







# **ORDER CODE:**

| PDV | W Ø100 |
|-----|--------|
|     | Ø125   |
|     | Ø150   |
|     | Ø200   |