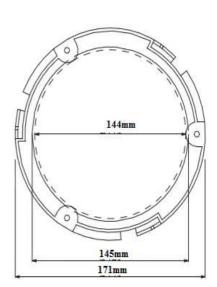

#### **DESCRIPTION:**

PDV: Special design for heating, cooling, ventilation and air conditioning systems operating at low and medium pressure. Used in air ducts for supply and return air. The aerodynamic design offers very low pressure loss.

#### **MATERIAL:**

All made of ABS plastic

#### **FUNCTION:**

Its all-plastic construction appeals to all living spaces thanks to its powerful blowing and suction performance, high surface quality and temperature resistance. Plastic Disc Valves increases indoor air quality. At the same time energy, cost and time are saved.

#### **FINISHING:**

Standard White ABS plastic.

#### **INSTALLATION:**

System with screws is standard.



# STANDARD SIZES (mm):

## **PDV - Ø100**





**PDV - Ø125** 









## **PDV - Ø150**





# PDV - Ø200









## **PRESSURE LOSS**





# SELECTION TABLE

| Standart ölçüler<br>Standard sizes (ø) | Debi<br>Air volume(m³/h) |
|----------------------------------------|--------------------------|
| 100                                    | 140                      |
| 125                                    | 200                      |
| 150                                    | 280                      |
| 200                                    | 350                      |



# **MOUNTING DETAILS**

# 1. Screw Mounting Details







# **ORDER CODE:**

| PDV | W Ø100 |
|-----|--------|
|     | Ø125   |
|     | Ø150   |
|     | Ø200   |