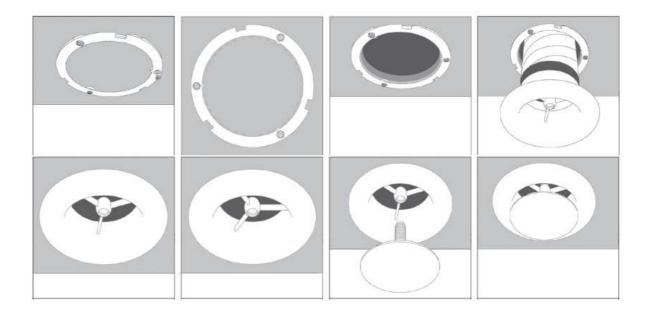

# **MOUNTING DETAILS**

# 1. Screw Mounting Details

#### **INSTALLATION:**

System with screws is standard.