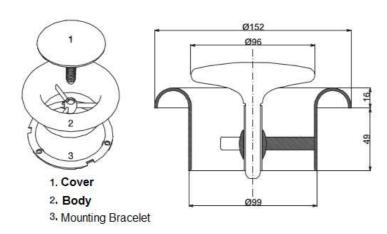

#### **DESCRIPTION:**

PDV: Special design for heating, cooling, ventilation and air conditioning systems operating at low and medium pressure. Used in air ducts for supply and return air. The aerodynamic design offers very low pressure loss.

#### **MATERIAL:**

All made of ABS plastic

#### **FUNCTION:**

Its all-plastic construction appeals to all living spaces thanks to its powerful blowing and suction performance, high surface quality and temperature resistance. Plastic Disc Valves increases indoor air quality. At the same time energy, cost and time are saved.

#### **FINISHING:**

Standard White ABS plastic.

#### **INSTALLATION:**

System with screws is standard.



# STANDARD SIZES (mm):

## **PDV - Ø100**





**PDV - Ø125** 









## **PDV - Ø150**





# PDV - Ø200









## **PRESSURE LOSS**





# SELECTION TABLE

| Standart ölçüler<br>Standard sizes (ø) | Debi<br>Air volume(m³/h) |
|----------------------------------------|--------------------------|
| 100                                    | 140                      |
| 125                                    | 200                      |
| 150                                    | 280                      |
| 200                                    | 350                      |



# **MOUNTING DETAILS**

# 1. Screw Mounting Details







# **ORDER CODE:**

| PDV | W Ø100 |
|-----|--------|
|     | Ø125   |
|     | Ø150   |
|     | Ø200   |