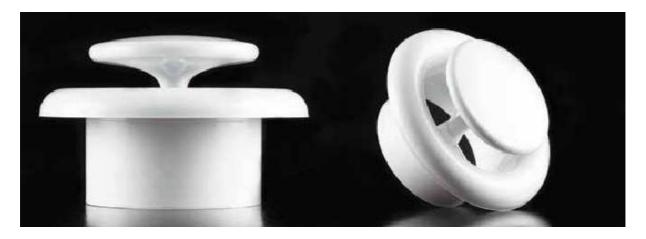

#### **DESCRIPTION:**

PDV: Special design for heating, cooling, ventilation and air conditioning systems operating at low and medium pressure. Used in air ducts for supply and return air. The aerodynamic design offers very low pressure loss.

#### **FUNCTION:**

Its all-plastic construction appeals to all living spaces thanks to its powerful blowing and suction performance, high surface quality and temperature resistance. Plastic Disc Valves increases indoor air quality. At the same time energy, cost and time are saved.

#### **FINISHING:**

Standard White ABS plastic.