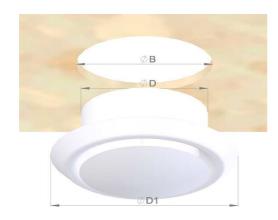

# STANDARD SIZES (mm):

## **PDV - Ø100**

**PDV - Ø125** 

## **PDV - Ø150**

# PDV - Ø200