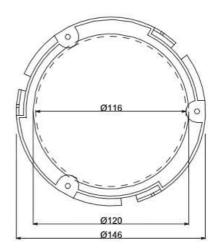

#### **DESCRIPTION:**

PDV: Special design for heating, cooling, ventilation and air conditioning systems operating at low and medium pressure. Used in air ducts for supply and return air. The aerodynamic design offers very low pressure loss.

#### **MATERIAL:**

All made of ABS plastic

#### **FUNCTION:**

Its all-plastic construction appeals to all living spaces thanks to its powerful blowing and suction performance, high surface quality and temperature resistance. Plastic Disc Valves increases indoor air quality. At the same time energy, cost and time are saved.

#### **FINISHING:**

Standard White ABS plastic.

#### **INSTALLATION:**

System with screws is standard.



# STANDARD SIZES (mm):

## **PDV - Ø100**





**PDV - Ø125** 









## **PDV - Ø150**





# PDV - Ø200









## **PRESSURE LOSS**





# SELECTION TABLE

| Standart ölçüler<br>Standard sizes (ø) | Debi<br>Air volume(m³/h) |
|----------------------------------------|--------------------------|
| 100                                    | 140                      |
| 125                                    | 200                      |
| 150                                    | 280                      |
| 200                                    | 350                      |



# **MOUNTING DETAILS**

# 1. Screw Mounting Details







# **ORDER CODE:**

| PDV | W Ø100 |
|-----|--------|
|     | Ø125   |
|     | Ø150   |
|     | Ø200   |