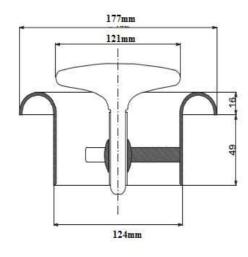

#### **DESCRIPTION:**

PDV: Special design for heating, cooling, ventilation and air conditioning systems operating at low and medium pressure. Used in air ducts for supply and return air. The aerodynamic design offers very low pressure loss.

#### **MATERIAL:**

All made of ABS plastic

#### **FUNCTION:**

Its all-plastic construction appeals to all living spaces thanks to its powerful blowing and suction performance, high surface quality and temperature resistance. Plastic Disc Valves increases indoor air quality. At the same time energy, cost and time are saved.

#### **FINISHING:**

Standard White ABS plastic.

#### **INSTALLATION:**

System with screws is standard.



# STANDARD SIZES (mm):

## **PDV - Ø100**





**PDV - Ø125** 









## **PDV - Ø150**





# PDV - Ø200









## **PRESSURE LOSS**





# SELECTION TABLE

| Standart ölçüler<br>Standard sizes (ø) | Debi<br>Air volume(m³/h) |
|----------------------------------------|--------------------------|
| 100                                    | 140                      |
| 125                                    | 200                      |
| 150                                    | 280                      |
| 200                                    | 350                      |



# **MOUNTING DETAILS**

# 1. Screw Mounting Details







# **ORDER CODE:**

| PDV | W Ø100 |
|-----|--------|
|     | Ø125   |
|     | Ø150   |
|     | Ø200   |