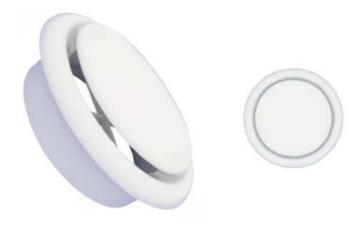

#### **DESCRIPTION:**

PDV: Special design for heating, cooling, ventilation and air conditioning systems operating at low and medium pressure. Used in air ducts for supply and return air. The aerodynamic design offers very low pressure loss.

#### **FUNCTION:**

Its all-plastic construction appeals to all living spaces thanks to its powerful blowing and suction performance, high surface quality and temperature resistance. Plastic Disc Valves increases indoor air quality. At the same time energy, cost and time are saved.

#### **FINISHING:**

Standard White ABS plastic.