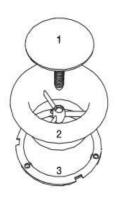

#### **DESCRIPTION:**

PDV: Special design for heating, cooling, ventilation and air conditioning systems operating at low and medium pressure. Used in air ducts for supply and return air. The aerodynamic design offers very low pressure loss.

#### **MATERIAL:**

All made of ABS plastic

#### **FUNCTION:**

Its all-plastic construction appeals to all living spaces thanks to its powerful blowing and suction performance, high surface quality and temperature resistance. Plastic Disc Valves increases indoor air quality. At the same time energy, cost and time are saved.

#### **FINISHING:**

Standard White ABS plastic.

#### **INSTALLATION:**

System with screws is standard.



# STANDARD SIZES (mm):

## **PDV - Ø100**





**PDV - Ø125** 









## **PDV - Ø150**





# PDV - Ø200









## **PRESSURE LOSS**





# SELECTION TABLE

| Standart ölçüler<br>Standard sizes (ø) | Debi<br>Air volume(m³/h) |
|----------------------------------------|--------------------------|
| 100                                    | 140                      |
| 125                                    | 200                      |
| 150                                    | 280                      |
| 200                                    | 350                      |



# **MOUNTING DETAILS**

# 1. Screw Mounting Details







# **ORDER CODE:**

| PDV | W Ø100 |
|-----|--------|
|     | Ø125   |
|     | Ø150   |
|     | Ø200   |