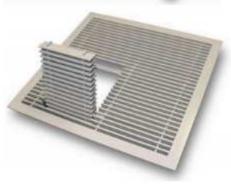

#### **DESCRIPTION:**

FMK: Access door with Fixed single row wings, Angled wing grilles.

LMK1: Linear grille with 15° angle fixed standard blades

LMK2: Linear grille with 15° angle fixed slim type blades

## **ACCESSORIES:**

• EU2, EU3, EU4, EU5 type synthetic filter on back of grille