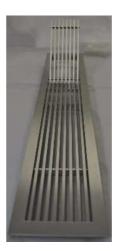

LMK3: Linear grille with 35° angle fixed type blades

LMK-Y 1,2,3: Linear grille for floor applications with special mounting frame

## **BLADE TYPES:**