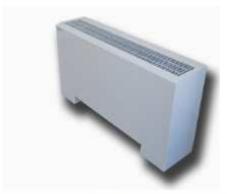

### **INSTALLATION:**

Place it on top of the Fan-coil as standard.

# **APPLICATION EXAMPLE:**