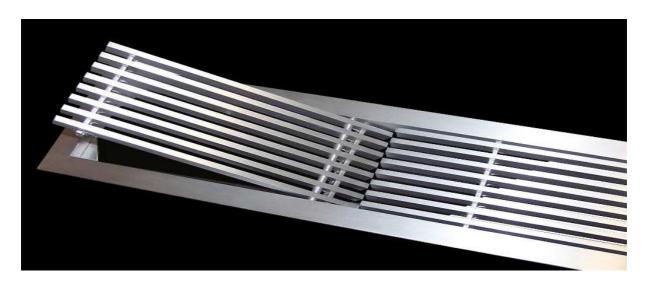

#### **DESCRIPTION:**

FMK: Access door with Fixed single row wings, Angled wing grilles.

LMK1: Linear grille with 15° angle fixed standard blades

LMK2: Linear grille with 15° angle fixed slim type blades

## **BLADE TYPES:**