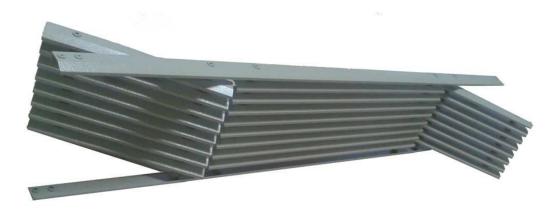

#### **DESCRIPTION:**

FMK: Access door with Fixed single row wings, Angled wing grilles.

LMK1: Linear grille with 15° angle fixed standard blades

LMK2: Linear grille with 15° angle fixed slim type blades

### **APPLICATION:**

FMK Series control covers, with low pressure losses of air in large quantities; The distributor offers architectural solutions thanks to its decorative appearance, making it easy to control a fault or system thanks to its on-off feature, as used in floor type fan-coils.

### **INSTALLATION:**

Place it on top of the Fan-coil as standard.