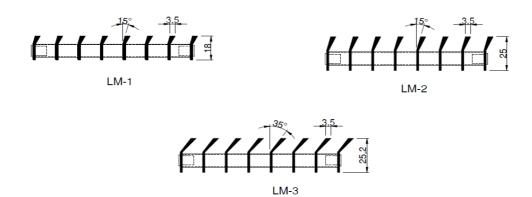

#### **DESCRIPTION:**

FMK: Access door with Fixed single row wings, Angled wing grilles.

LMK1: Linear grille with 15° angle fixed standard blades

LMK2: Linear grille with 15° angle fixed slim type blades

LMK3: Linear grille with 35° angle fixed type blades

LMK-Y 1,2,3: Linear grille for floor applications with special mounting frame

## **BLADE TYPES:**