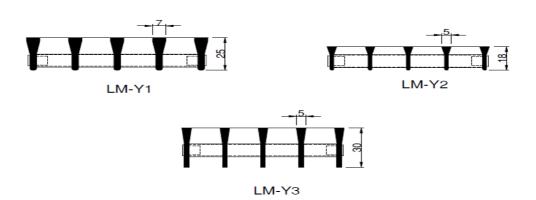

LMK3: Linear grille with 35° angle fixed type blades

LMK-Y 1,2,3: Linear grille for floor applications with special mounting frame

## **BLADE TYPES:**