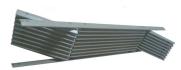

#### **DESCRIPTION:**

FMK: Access door with Fixed single row wings, Angled wing grilles.

LMK1: Linear grille with 15° angle fixed standard blades

LMK2: Linear grille with 15° angle fixed slim type blades

## **BLADE TYPES:**