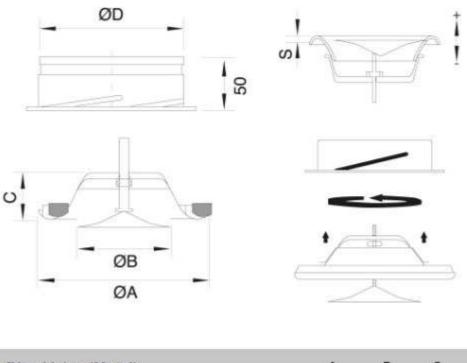

### **DESCRIPTION:**

DV series valves are installed as supply or return diffusers with adjustable air flow. The air flow is adjusted by rotating the cone. Diffuser can be mounted in the ceiling

### **FUNCTION:**

The product is composed of an upper part, with neck sizes suitable with norm round duct sizes, fixed to the ceiling (Wall) and a lower part connected to the upper one with an adjustable threaded shaft. The units is fixed in place by springs located on the upper part

#### **INSTALLATION:**

Hide Screw Mounting (standart)