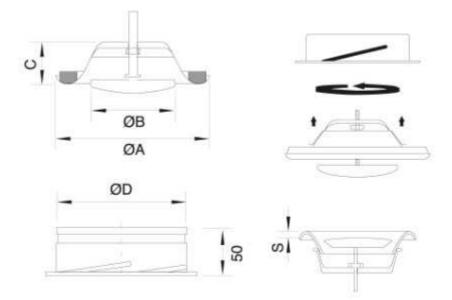

# **RETURN DISC VALVE (METAL)**

| Return Disc Valve (Metal) | А   | В   | С  | D     |
|---------------------------|-----|-----|----|-------|
| Diameter : 100mm          | 138 | 75  | 40 | 97,5  |
| Diameter : 125mm          | 164 | 100 | 46 | 122,5 |
| Diameter : 150mm          | 202 | 120 | 50 | 147,5 |
| Diameter : 160mm          | 211 | 130 | 54 | 157,5 |
| Diameter : 200mm          | 248 | 158 | 63 | 197,5 |

# SUPPLY DISC VALVE (METAL)

| Supply Disc Valve (Metal) | А   | В   | С  | D     |
|---------------------------|-----|-----|----|-------|
| Diameter : 100mm          | 138 | 92  | 40 | 97,5  |
| Diameter : 125mm          | 164 | 111 | 46 | 122,5 |
| Diameter : 150mm          | 202 | 135 | 50 | 147,5 |
| Diameter : 160mm          | 211 | 147 | 54 | 157,5 |
| Diameter : 200mm          | 248 | 194 | 63 | 197,5 |

## **RETURN DISC VALVE (ABS PLASTIC)**

| Model   | A   | В   | С   | D                  | E   | F   |
|---------|-----|-----|-----|--------------------|-----|-----|
| Ø100 mm | 99  | 96  | 152 | 146                | 120 | 116 |
| Ø125 mm | 124 | 121 | 177 | 171                | 145 | 141 |
| Ø150 mm | 149 | 146 | 202 | 1 <mark>9</mark> 6 | 170 | 166 |