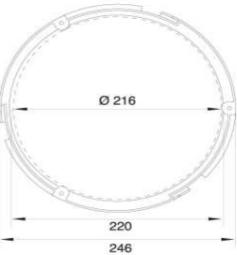

## **RETURN DISC VALVE (ABS PLASTIC)**

| Model   | A   | В   | С   | D                  | E   | F   |
|---------|-----|-----|-----|--------------------|-----|-----|
| Ø100 mm | 99  | 96  | 152 | 146                | 120 | 116 |
| Ø125 mm | 124 | 121 | 177 | 171                | 145 | 141 |
| Ø150 mm | 149 | 146 | 202 | 1 <mark>9</mark> 6 | 170 | 166 |

| Model | Diameter |
|-------|----------|
|       |          |

Ø200 mm

Ø216