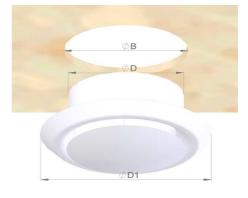

# **RETURN DISC VALVE (METAL)**

| Return Disc Valve (Metal) | А   | В   | С  | D     |
|---------------------------|-----|-----|----|-------|
| Diameter : 100mm          | 138 | 75  | 40 | 97,5  |
| Diameter : 125mm          | 164 | 100 | 46 | 122,5 |
| Diameter : 150mm          | 202 | 120 | 50 | 147,5 |
| Diameter : 160mm          | 211 | 130 | 54 | 157,5 |
| Diameter : 200mm          | 248 | 158 | 63 | 197,5 |

# SUPPLY DISC VALVE (METAL)

| Supply Disc Valve (Metal) | А   | В   | С  | D     |
|---------------------------|-----|-----|----|-------|
| Diameter : 100mm          | 138 | 92  | 40 | 97,5  |
| Diameter : 125mm          | 164 | 111 | 46 | 122,5 |
| Diameter : 150mm          | 202 | 135 | 50 | 147,5 |
| Diameter : 160mm          | 211 | 147 | 54 | 157,5 |
| Diameter : 200mm          | 248 | 194 | 63 | 197,5 |

## **RETURN DISC VALVE (ABS PLASTIC)**

| Model   | A   | В   | С   | D                  | E   | F   |
|---------|-----|-----|-----|--------------------|-----|-----|
| Ø100 mm | 99  | 96  | 152 | 146                | 120 | 116 |
| Ø125 mm | 124 | 121 | 177 | 171                | 145 | 141 |
| Ø150 mm | 149 | 146 | 202 | 1 <mark>9</mark> 6 | 170 | 166 |