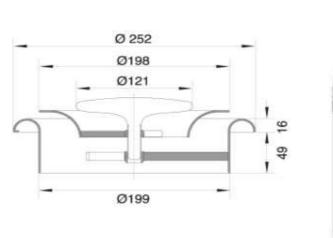

## **RETURN DISC VALVE (ABS PLASTIC)**

| Model   | A   | В   | С   | D                  | E   | F   |
|---------|-----|-----|-----|--------------------|-----|-----|
| Ø100 mm | 99  | 96  | 152 | 146                | 120 | 116 |
| Ø125 mm | 124 | 121 | 177 | 171                | 145 | 141 |
| Ø150 mm | 149 | 146 | 202 | 1 <mark>9</mark> 6 | 170 | 166 |