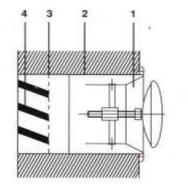

## **Hide Screw insullation**

1- Disc Valve 2- Connecting Pipe 3- wire mesh for louver 4- Circular Louver

> GMCAIR HVAC SYSTEM&EQUIPMENT LLC www.gmcairgrille.com - sales@gmcairgrille.com