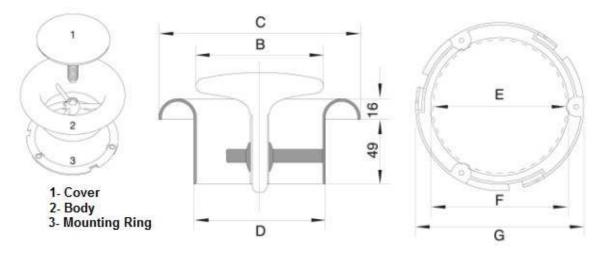

### **FUNCTION:**

The product is composed of an upper part, with neck sizes suitable with norm round duct sizes, fixed to the ceiling (Wall) and a lower part connected to the upper one with an adjustable threaded shaft. The units is fixed in place by springs located on the upper part

# **RETURN DISC VALVE (METAL)**

| Return Disc Valve (Metal) | А   | В   | С  | D     |
|---------------------------|-----|-----|----|-------|
| Diameter : 100mm          | 138 | 75  | 40 | 97,5  |
| Diameter : 125mm          | 164 | 100 | 46 | 122,5 |
| Diameter : 150mm          | 202 | 120 | 50 | 147,5 |
| Diameter : 160mm          | 211 | 130 | 54 | 157,5 |
| Diameter : 200mm          | 248 | 158 | 63 | 197,5 |

# SUPPLY DISC VALVE (METAL)

| Supply Disc Valve (Metal) | А   | В   | С  | D     |
|---------------------------|-----|-----|----|-------|
| Diameter : 100mm          | 138 | 92  | 40 | 97,5  |
| Diameter : 125mm          | 164 | 111 | 46 | 122,5 |
| Diameter : 150mm          | 202 | 135 | 50 | 147,5 |
| Diameter : 160mm          | 211 | 147 | 54 | 157,5 |
| Diameter : 200mm          | 248 | 194 | 63 | 197,5 |