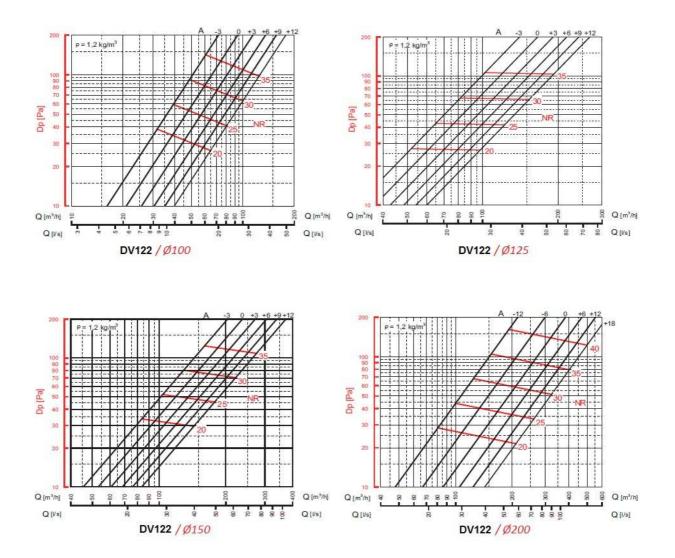

|---------------------------|-----|-----|----|-------|
| Diameter : 100mm          | 138 | 92  | 40 | 97,5  |
| Diameter : 125mm          | 164 | 111 | 46 | 122,5 |
| Diameter : 150mm          | 202 | 135 | 50 | 147,5 |
| Diameter : 160mm          | 211 | 147 | 54 | 157,5 |
| Diameter : 200mm          | 248 | 194 | 63 | 197,5 |



## **RETURN DISC VALVE (ABS PLASTIC)**



| Model   | A   | В   | С   | D                  | E   | F   |
|---------|-----|-----|-----|--------------------|-----|-----|
| Ø100 mm | 99  | 96  | 152 | 146                | 120 | 116 |
| Ø125 mm | 124 | 121 | 177 | 171                | 145 | 141 |
| Ø150 mm | 149 | 146 | 202 | 1 <mark>9</mark> 6 | 170 | 166 |

| Model | Diameter |
|-------|----------|
|       |          |

Ø200 mm

Ø216







### **DATA DIAGRAMS**



## **QUICK SELECTION TABLE**

| Standart Size (Ø) | Air Volume (m3/h |  |  |
|-------------------|------------------|--|--|
| 100               | 140              |  |  |
| 125               | 200              |  |  |
| 150               | 280              |  |  |
| 200               | 350              |  |  |



## **MOUNTING DETAILS :**

## **Spring insullation**

## **Hide Screw insullation**







1- Disc Valve 2- Connecting Pipe 3- wire mesh for louver 4- Circular Louver

> GMCAIR HVAC SYSTEM&EQUIPMENT LLC www.gmcairgrille.com - sales@gmcairgrille.com



## **ORDER CODES**

| -                     |     |         |    | -        |                 |
|-----------------------|-----|---------|----|----------|-----------------|
| DV122                 |     | RAL9010 | SS | [        | D