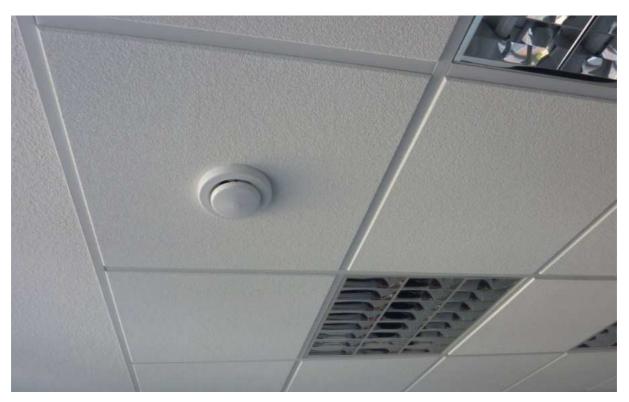

### **DESCRIPTION:**

DV series valves are installed as supply or return diffusers with adjustable air flow. The air flow is adjusted by rotating the cone. Diffuser can be mounted in the ceiling

### **FUNCTION:**

The product is composed of an upper part, with neck sizes suitable with norm round duct sizes, fixed to the ceiling (Wall) and a lower part connected to the upper one with an adjustable threaded shaft. The units is fixed in place by springs located on the upper part

#### **INSTALLATION:**

Hide Screw Mounting (standart)