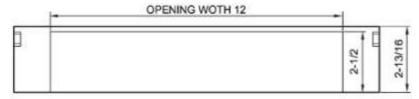

# STANDARD SIZES (in):

| Size | Free Area Sq. In. | Overall Length | Height | Base Projection | Opening Width |  |
|------|-------------------|----------------|--------|-----------------|---------------|--|
| 18"  | 38                | 18             | 5 1/4  | 2 13/16         |               |  |
| 15"  | 32                | 15             | 41/2   | 23/4            | 12            |  |
| 18*  | 38                | 18             | 41/2   | 2 11/16         | 12            |  |
| 18*  | 38                | 18             | 41/2   | 213/16          | 12            |  |