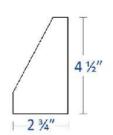

# STANDARD SIZES (in):

| Size | Free Area Sq. In. | Overall Length | Height | Base Projection | Opening Width |  |
|------|-------------------|----------------|--------|-----------------|---------------|--|
| 18"  | 38                | 18             | 5 1/4  | 2 13/16         |               |  |
| 15"  | 32                | 15             | 41/2   | 23/4            | 12            |  |
| 18*  | 38                | 18             | 41/2   | 2 11/16         | 12            |  |
| 18*  | 38                | 18             | 41/2   | 213/16          | 12            |  |

# **BB - DRAWINGS:**

15"