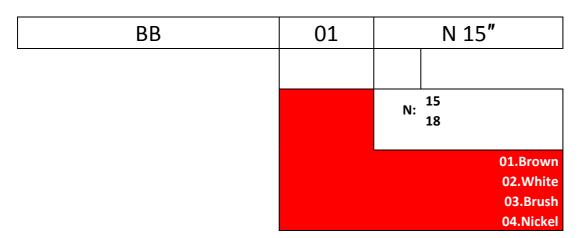

| 41/2   | 2 11/16         | 12            |  |
| 18*  | 38                | 18             | 41/2   | 213/16          | 12            |  |

# **BB - DRAWINGS:**

15"











# **PERFORMANCE DATA**

| Face Velocity (FPM)      |             | 300   | 400   | 500   | 600   | 700   | 800   |
|--------------------------|-------------|-------|-------|-------|-------|-------|-------|
| Pressure Loss (in. w.g.) |             | 0.013 | 0.022 | 0.035 | 0.048 | 0.067 | 0.088 |
|                          | CFM         | 80    | 105   | 130   | 155   | 180   | 210   |
| Ak 0.260                 | Throw (ft)  | 5.0   | 7.0   | 8.0   | 9.0   | 10.0  | 11.0  |
|                          | Spread (ft) | 4.5   | 6.5   | 7.5   | 8.5   | 9.5   | 11.0  |

Terminal Velocity of 55 FPM

## **ORDER CODES**