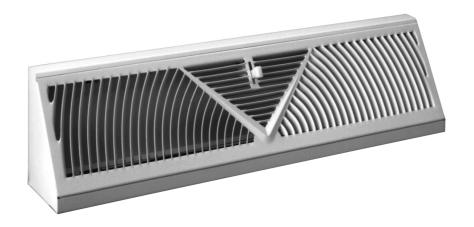

## **DESCRIPTION:**

BB baseboard return air diffuser used for baseboard openings. This diffuser returns air to your home and offers a subtle baseboard design. 1 simple pull of the latch and the single damper will close quietly and smoothly. Our product is constructed to ensure maximum airflow and compliment your home decor. Using our product to outfit your ventilation system will improve your home air circulation..

#### **MATERIAL:**

Stamped steel construction.

## **FUNCTION:**

For floor application in home restoration or new construction.

# **FINISHING:**

Golden Sand or Bright White enamel finish.

#### **INSTALLATION:**

Blankets wall or window area..