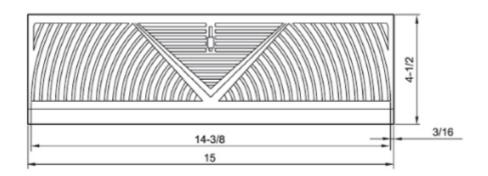

# STANDARD SIZES (in):

| Size | Free Area Sq. In. | Overall Length | Height | Base Projection | Opening Width |  |
|------|-------------------|----------------|--------|-----------------|---------------|--|
| 18"  | 38                | 18             | 5 1/4  | 2 13/16         |               |  |
| 15"  | 32                | 15             | 41/2   | 23/4            | 12            |  |
| 18*  | 38                | 18             | 41/2   | 2 11/16         | 12            |  |
| 18*  | 38                | 18             | 41/2   | 213/16          | 12            |  |

# **BB - DRAWINGS:**

15"