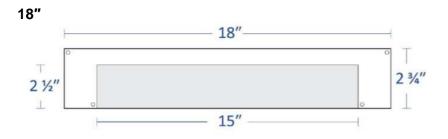

# STANDARD SIZES (in):

| Size | Free Area Sq. In. | Overall Length | Height | Base Projection | Opening Width |  |
|------|-------------------|----------------|--------|-----------------|---------------|--|
| 18"  | 38                | 18             | 5 1/4  | 2 13/16         |               |  |
| 15"  | 32                | 15             | 41/2   | 23/4            | 12            |  |
| 18*  | 38                | 18             | 41/2   | 2 11/16         | 12            |  |
| 18*  | 38                | 18             | 41/2   | 213/16          | 12            |  |

# **BB - DRAWINGS:**

15"